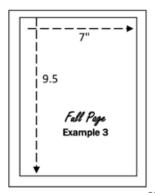

#### Rate Card:

| Size      | Price                                            |
|-----------|--------------------------------------------------|
| 3.5" x 2" | \$50                                             |
| 7" x 4.5" | \$100                                            |
| 9.5" x 7" | \$200                                            |
| 9.5" x 7" | \$250                                            |
| 9.5" x 7" | \$300                                            |
|           | 3.5" x 2"<br>7" x 4.5"<br>9.5" x 7"<br>9.5" x 7" |