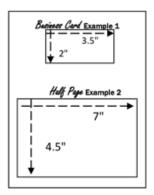

#### Rate Card:

| Size      | Price                                            |
|-----------|--------------------------------------------------|
| 3.5" x 2" | \$50                                             |
| 7" x 4.5" | \$100                                            |
| 9.5" x 7" | \$200                                            |
| 9.5" x 7" | \$250                                            |
| 9.5" x 7" | \$300                                            |
|           | 3.5" x 2"<br>7" x 4.5"<br>9.5" x 7"<br>9.5" x 7" |